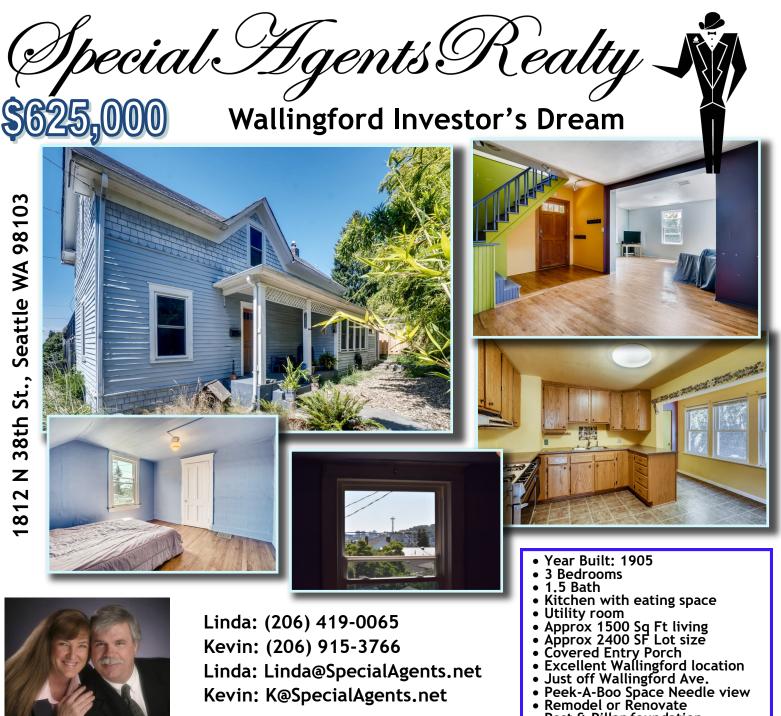

## **INVESTORS!**

Great investment opportunity in Wallingford with 3 Bedrooms, 1.5 Baths, Old world charm in desira-

- Post & Pillar foundation Private yard with Garden Space Liveable - Needs TLC **Nearby Restaurants** Close to Lake Union Close to bus
- Annual Taxes: \$5,502.76

ble area. Lots of upward potential with approx. 1500 sq. ft. Potential Remodel-Renovation. Affordable first home or investment opportunity for builder.

Hurry! This one won't last long.

www. Special Agents Realty.com

## Wallingford Investor's Dream

1812 N 38th St., Seattle WA 98103

www. Special Agents Realty.com