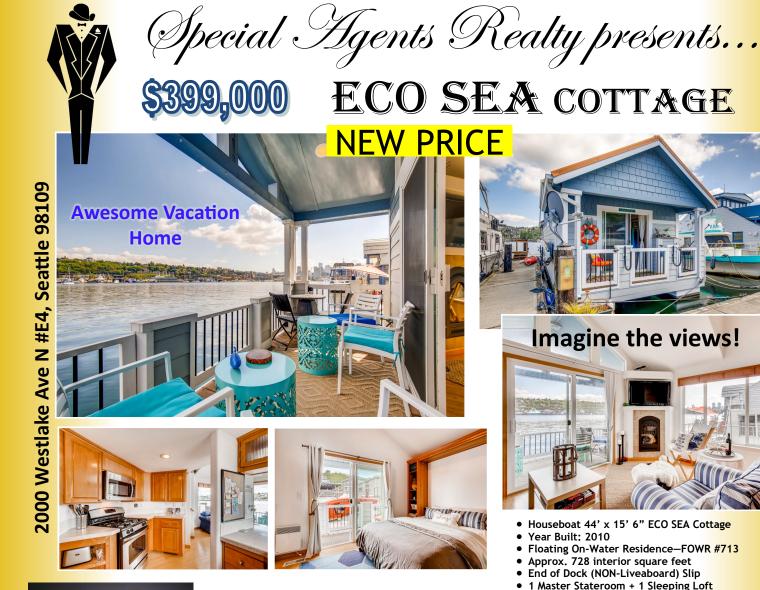

## ECO SEA COTTAGE

Fabulous vacation houseboat (not a full

-time liveaboard) with stellar views, contemporary design, and comfortable living areas. Enjoy an evening on Lake Union, <u>with difficult choices</u>. Do I look at the fireplace or the water? Shall we eat inside by the fire or outside on the deck? Maybe just skip dinner and go for a kayak ride around the lake? Built-in queen Murphy bed. Extra loft for sleeping/storage. Comes fully furnished, incl kayak & paddle board. Slip rent \$605 PM.

3/4 Bath with Corian counters & vessel sink

Corian countertops-seamless sink

Plumbed & wired for stack washer/dryer

Propane Fireplace provides ambiance and heat

\$605 slip moorage includes Water & Garbage
Not a liveaboard slip—vacation use only

Bamboo, Tile and Carpet flooring

20 gallon Rheem hot water tank

4 burner full size Propane Range Over Range Vented Microwave

Beautifully designed kitchen

Full size Refrigerator

Full size dishwasher

65 gal black water tank

50 amp electrical service

## ECO SEA COTTAGE

2000 Westlake Ave N #E4, Seattle 98109

| ECO SEA Cottage - Financial Estim                                                                                                                       | ates                 |                                    |
|---------------------------------------------------------------------------------------------------------------------------------------------------------|----------------------|------------------------------------|
| Purchase Price                                                                                                                                          | \$                   | 399,000.00                         |
| 20% Down Payment                                                                                                                                        | \$                   | 79,800.00                          |
| Total Cash Required                                                                                                                                     | \$                   | 79,800.00                          |
|                                                                                                                                                         |                      |                                    |
| Financed Amount                                                                                                                                         | \$                   | 319,200.00                         |
| <mark>30 yr (10 year c</mark> ashout) 6.25%                                                                                                             |                      | \$1,965.37                         |
| <mark>Slip Fee - NOT A</mark> LIVEABOARD SLIP                                                                                                           | \$                   | 605.00                             |
| Liveaboard Fee & Water                                                                                                                                  |                      | N/A                                |
| Total Monthly                                                                                                                                           | \$                   | 2,570.37                           |
| Total Monthly                                                                                                                                           | Ş                    | 2,570.57                           |
|                                                                                                                                                         | Ş                    | 2,370.37                           |
| Other Monthly Expenses                                                                                                                                  | \$                   | 2,570.57                           |
|                                                                                                                                                         | <b>\$</b>            | 75.00                              |
| Other Monthly Expenses                                                                                                                                  |                      |                                    |
| Other Monthly Expenses<br>Pumpout Service                                                                                                               | \$                   | 75.00                              |
| Other Monthly Expenses<br>Pumpout Service<br>Insurance (Monthly estimate)                                                                               | \$                   | 75.00<br>249.38                    |
| Other Monthly Expenses<br>Pumpout Service<br>Insurance (Monthly estimate)<br>Estimated Personal Property Taxes (Shown Monthly                           | \$<br>\$<br>\$<br>\$ | 75.00<br>249.38<br>166.25          |
| Other Monthly Expenses<br>Pumpout Service<br>Insurance (Monthly estimate)<br>Estimated Personal Property Taxes (Shown Monthly<br>Electricity (estimate) | \$<br>\$<br>\$<br>\$ | 75.00<br>249.38<br>166.25<br>35.00 |