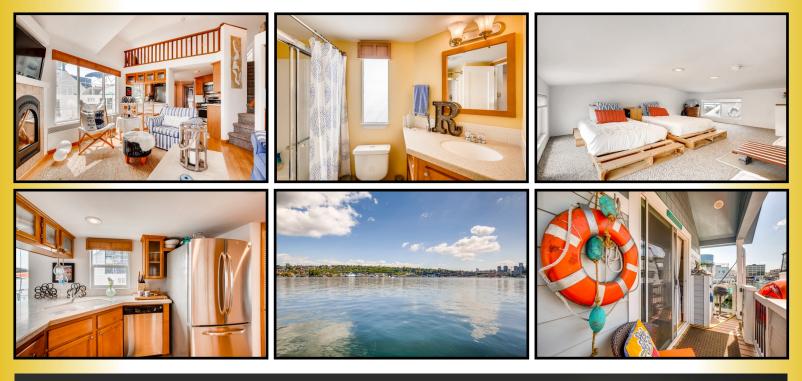

## ECO SEA COTTAGE

Fabulous vacation houseboat (not a full

-time liveaboard) with stellar views, contemporary design, and comfortable living areas. Enjoy an evening on Lake Union, <u>with difficult choices</u>. Do I look at the fireplace or the water? Shall we eat inside by the fire or outside on the deck? Maybe just skip dinner and go for a kayak ride around the lake? Built-in queen Murphy bed. Extra loft for sleeping/storage. Comes fully furnished, incl kayak & paddle board. Slip rent \$605 PM.

3/4 Bath with Corian counters & vessel sink

Corian countertops-seamless sink

Plumbed & wired for stack washer/dryer

Propane Fireplace provides ambiance and heat

\$605 slip moorage includes Water & Garbage
Not a liveaboard slip—vacation use only

Bamboo, Tile and Carpet flooring

20 gallon Rheem hot water tank

4 burner full size Propane Range Over Range Vented Microwave

Beautifully designed kitchen

Full size Refrigerator

Full size dishwasher

65 gal black water tank