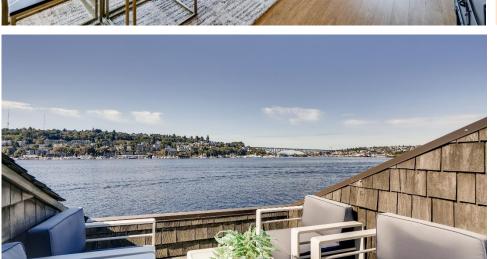

## **End of Dock Floating Home**

Be mesmerized by an absolutely spectacular end of dock location, where Hollywood stars have stayed, and every day feels like a vacation. Rain or shine, you'll enjoy all Lake Union has to offer, with stunning westward views, from the Seattle skyline to Gasworks Park. Available from Nov 1 until the end of April 2020 (negotiable). Includes water, HOA's, garbage, sewer with first-month rent, \$2,500 deposit, \$250 cleaning fee, \$500 refundable pet deposit. Partially furnished and pet subject to restrictions.

- **‡** End of Dock—swim from your deck
- Unobstructed panoramic views

- ♣ Vaulted ceilings—lots of windows
- Moorage for small boat (with approval)
- Off-street paved parking lot first come, first served
- Partially furnished
- ♣ Includes: water, sewer garbage, & HOA's
- ♣ Approximately 1464 square feet