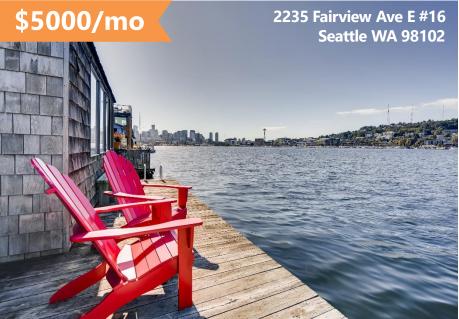

## **End of Dock Floating Home**

Be mesmerized by an absolutely spectacular end of dock location, where Hollywood stars have stayed, and every day feels like a vacation. Rain or shine, you'll enjoy all Lake Union has to offer, with stunning westward views, from the Seattle skyline to Gasworks Park. Available from Nov 1 until the end of April 2020 (negotiable). Includes water, HOA's, garbage, sewer with first-month rent, \$2,500 deposit, \$250 cleaning fee, \$500 refundable pet deposit. Partially furnished and pet subject to restrictions.

- **‡** End of Dock—swim from your deck
- Unobstructed panoramic views

- ♣ Vaulted ceilings—lots of windows
- Moorage for small boat (with approval)
- Off-street paved parking lot first come, first served
- Partially furnished
- ♣ Includes: water, sewer garbage, & HOA's
- ♣ Approximately 1464 square feet