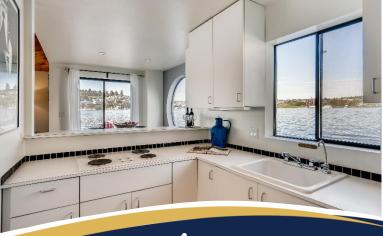

- **‡** End of Dock—swim from your deck
- Unobstructed panoramic views

- ♣ Vaulted ceilings—lots of windows
- Moorage for small boat (with approval)
- Off-street paved parking lot first come, first served
- Partially furnished
- ♣ Includes: water, sewer garbage, & HOA's
- ♣ Approximately 1464 square feet