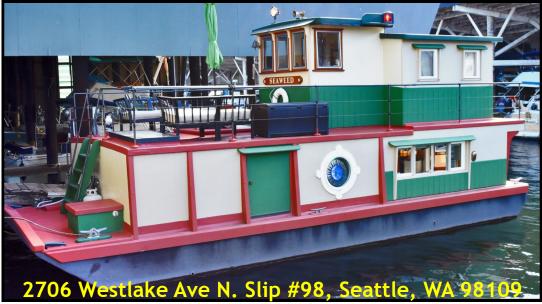

## 'Seaweed'

Linda: Linda@SpecialAgents.net

Kevin: K@SpecialAgents.net

Linda: (206) 419-0065

Kevin: (206) 915-3766

Linda and Kevin Bagley

bit.lv/Seaweed-HB

Come aboard this incredibly charming 2000 built Seattle Houseboat named "Seaweed." Experience Lake Union Living. Impeccably well maintained floating on water residence, absolutely everything to relax & enjoy the water life. Detailed interior wood finishes, island prep station, built in booth seating, dishwasher, washer/

dryer, new hot water on demand, jacuzzi tub, freezer, built in sofa seating / bunk, large office area, charming upper bedroom nice size mid-level deck. Liveaboard & pets OK. Slip rent \$666 per month.

Live the life you've always dreamed of in this charming, immaculate Seattle Houseboat.

Waterfront you can put your toes in™

- 2000 Custom Built Houseboat
- **Built by Sabin Marine**
- 33' x 12' 6" fiberglass over wood hull
- 1 bedroom with Oueen-size bed
- Full Bathroom with jetted tub
- **Built-in Dinette**
- Kitchen-Range Refrigerator DW Micro
- Built-in office space for two
- Custom Cabinetry with wood detailing
- Hot water on Demand
- Washer-Dryer
- Pilot House with Pipes & Gauges art
- Custom woodwork detailing throughout
- Good sized mid-level deck
- Liveaboard Moorage Fees: \$666/mo
- Floating On Water Residence #758