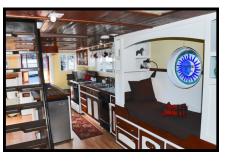

## 'Seaweed'

Linda: Linda@SpecialAgents.net

Kevin: K@SpecialAgents.net

Linda: (206) 419-0065

Kevin: (206) 915-3766

Linda and Kevin Bagley

bit.lv/Seaweed-HB

Come aboard this incredibly charming 2000 built Seattle Houseboat named "Seaweed." Experience Lake Union Living. Impeccably well maintained floating on water residence, absolutely everything to relax & enjoy the water life. Detailed interior wood finishes, island prep station, built in booth seating, dishwasher, washer/

dryer, new hot water on demand, jacuzzi tub, freezer, built in sofa seating / bunk, large office area, charming upper bedroom nice size mid-level deck. Liveaboard & pets OK. Slip rent \$666 per month.

Live the life you've always dreamed of in this charming, immaculate Seattle Houseboat.

Waterfront you can put your toes in™

- 2000 Custom Built Houseboat
- **Built by Sabin Marine**
- 33' x 12' 6" fiberglass over wood hull
- 1 bedroom with Oueen-size bed
- Full Bathroom with jetted tub
- **Built-in Dinette**
- Kitchen-Range Refrigerator DW Micro
- Built-in office space for two
- Custom Cabinetry with wood detailing
- Hot water on Demand
- Washer-Dryer
- Pilot House with Pipes & Gauges art
- Custom woodwork detailing throughout
- Good sized mid-level deck
- Liveaboard Moorage Fees: \$666/mo
- Floating On Water Residence #758