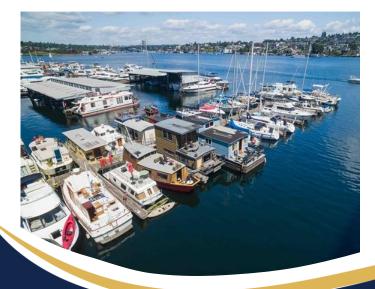

## Rutabaga Houseboat

Welcome aboard "Rutabaga", a classic two-story Seattle houseboat (city approved FOWR #764) on Lake Union. Completely redone in 2014. You'll love the efficient layout and the upstairs' bedroom's cute deck looking out over the water through the French doors. Lots of windows for lots of light. Spectacular views of downtown. Has full washer/dryer and dishwasher. Minutes from South Lake Union, Fremont, Queen Anne. \$1050/mo slip fee includes utilities, 1 yr lease, pets & 30+ days rentals allowed (AirBnB/VRBO is prohibited on Lake Union).

- Floating On-Water Residence #764
- Built in 1983, rebuilt in 2014
- ♣ Approx. 477 sq.ft.
- ♣ Fiberglass over wood hull
- 1 bedroom, 1 bath
- ♣ Queen-size bed
- ♣ Deck off bedroom on second floor
- ♣ Hardwood floors
- ♣ Spacious, open space concept
- ♣ Propane stove, oven, & heater
- Washer, dryer, & dishwasher
- ♣ Wi-Fi available
- ♣ RPZ parking available zone 25
- <sup>♣</sup> 1-year moorage lease (\$1050/mo) includes
  Water/Garbage/Electricity/Liveaboard
- Marina allows pets and rentals (AirBnB/VRBO is prohibited on Lake Union).
- ♣ Moored at Waterworks Marina the closest houseboat community to SLU.