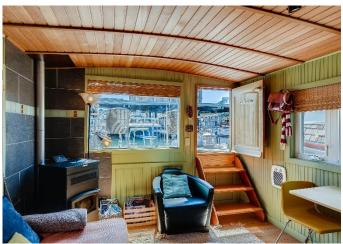

## Rutabaga Houseboat

Welcome aboard "Rutabaga", a classic two-story Seattle houseboat (city approved FOWR #764) on Lake Union. Completely redone in 2014. You'll love the efficient layout and the upstairs' bedroom's cute deck looking out over the water through the French doors. Lots of windows for lots of light. Spectacular views of downtown. Has full washer/dryer and dishwasher. Minutes from South Lake Union, Fremont, Queen Anne. \$1050/mo slip fee includes utilities, 1 yr lease, pets & 30+ days rentals allowed (AirBnB/VRBO is prohibited on Lake Union).

- Floating On-Water Residence #764
- Built in 1983, rebuilt in 2014
- ♣ Approx. 477 sq.ft.
- ♣ Fiberglass over wood hull
- 1 bedroom, 1 bath
- ♣ Queen-size bed
- ♣ Deck off bedroom on second floor
- ♣ Hardwood floors
- ♣ Spacious, open space concept
- ♣ Propane stove, oven, & heater
- Washer, dryer, & dishwasher
- ♣ Wi-Fi available
- ♣ RPZ parking available zone 25
- <sup>♣</sup> 1-year moorage lease (\$1050/mo) includes
  Water/Garbage/Electricity/Liveaboard
- Marina allows pets and rentals (AirBnB/VRBO is prohibited on Lake Union).
- ♣ Moored at Waterworks Marina the closest houseboat community to SLU.