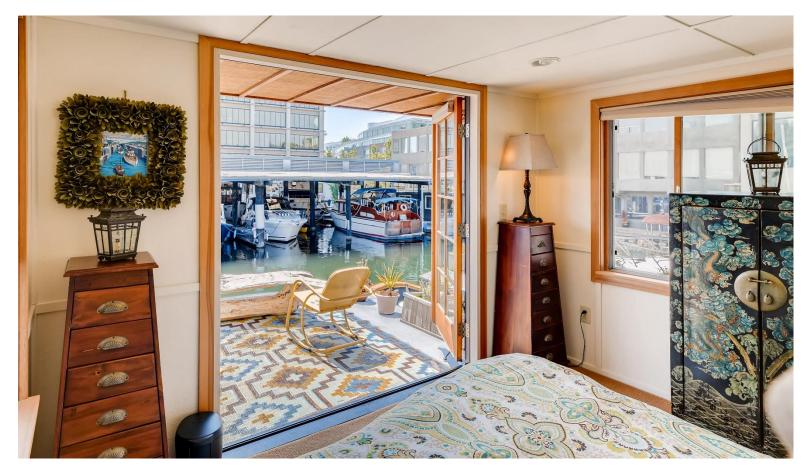

## Rutabaga Houseboat

Welcome aboard "Rutabaga", a classic two-story Seattle houseboat (city approved FOWR #764) on Lake Union. Completely redone in 2014. You'll love the efficient layout and the upstairs' bedroom's cute deck looking out over the water through the French doors. Lots of windows for lots of light. Spectacular views of downtown. Has full washer/dryer and dishwasher. Minutes from South Lake Union, Fremont, Queen Anne. \$1050/mo slip fee includes utilities, 1 yr lease, pets & 30+ days rentals allowed (AirBnB/VRBO is prohibited on Lake Union).

- Floating On-Water Residence #764
- Built in 1983, rebuilt in 2014
- ♣ Approx. 477 sq.ft.
- ♣ Fiberglass over wood hull
- 1 bedroom, 1 bath
- ♣ Queen-size bed
- ♣ Deck off bedroom on second floor
- ♣ Hardwood floors
- ♣ Spacious, open space concept
- ♣ Propane stove, oven, & heater
- Washer, dryer, & dishwasher
- ♣ Wi-Fi available
- ♣ RPZ parking available zone 25
- <sup>♣</sup> 1-year moorage lease (\$1050/mo) includes
  Water/Garbage/Electricity/Liveaboard
- Marina allows pets and rentals (AirBnB/VRBO is prohibited on Lake Union).
- ♣ Moored at Waterworks Marina the closest houseboat community to SLU.