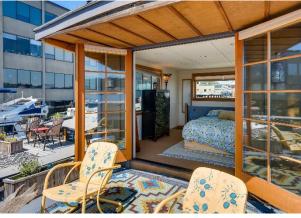

## Rutabaga Houseboat

Welcome aboard "Rutabaga", a classic two-story Seattle houseboat (city approved FOWR #764) on Lake Union. Completely redone in 2014. You'll love the efficient layout and the upstairs' bedroom's cute deck looking out over the water through the French doors. Lots of windows for lots of light. Spectacular views of downtown. Has full washer/dryer and dishwasher. Minutes from South Lake Union, Fremont, Queen Anne. \$1050/mo slip fee includes utilities, 1 yr lease, pets & 30+ days rentals allowed (AirBnB/VRBO is prohibited on Lake Union).

- Floating On-Water Residence #764
- Built in 1983, rebuilt in 2014
- ♣ Approx. 477 sq.ft.
- ♣ Fiberglass over wood hull
- 1 bedroom, 1 bath
- ♣ Queen-size bed
- ♣ Deck off bedroom on second floor
- ♣ Hardwood floors
- ♣ Spacious, open space concept
- ♣ Propane stove, oven, & heater
- Washer, dryer, & dishwasher
- ♣ Wi-Fi available
- ♣ RPZ parking available zone 25
- <sup>♣</sup> 1-year moorage lease (\$1050/mo) includes
  Water/Garbage/Electricity/Liveaboard
- Marina allows pets and rentals (AirBnB/VRBO is prohibited on Lake Union).
- ♣ Moored at Waterworks Marina the closest houseboat community to SLU.