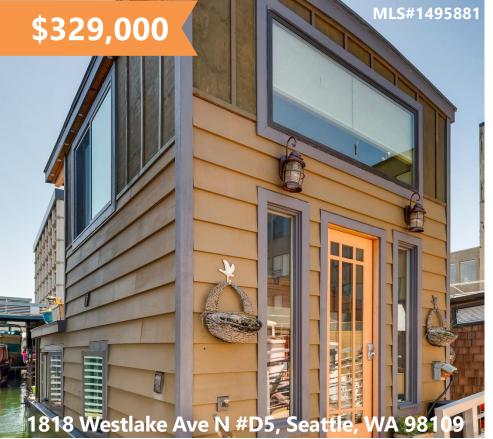

## Rutabaga Houseboat

Welcome aboard "Rutabaga", a classic two-story Seattle houseboat (city approved FOWR #764) on Lake Union. Completely redone in 2014. You'll love the efficient layout and the upstairs' bedroom's cute deck looking out over the water through the French doors. Lots of windows for lots of light. Spectacular views of downtown. Has full washer/dryer and dishwasher. Minutes from South Lake Union, Fremont, Queen Anne. \$1050/mo slip fee includes utilities, 1 yr lease, pets & 30+ days rentals allowed (AirBnB/VRBO is prohibited on Lake Union).

- Floating On-Water Residence #764
- Built in 1983, rebuilt in 2014
- ♣ Approx. 477 sq.ft.
- ♣ Fiberglass over wood hull
- 1 bedroom, 1 bath
- ♣ Queen-size bed
- ♣ Deck off bedroom on second floor
- ♣ Hardwood floors
- ♣ Spacious, open space concept
- ♣ Propane stove, oven, & heater
- Washer, dryer, & dishwasher
- ♣ Wi-Fi available
- ♣ RPZ parking available zone 25
- <sup>♣</sup> 1-year moorage lease (\$1050/mo) includes
  Water/Garbage/Electricity/Liveaboard
- Marina allows pets and rentals (AirBnB/VRBO is prohibited on Lake Union).
- ♣ Moored at Waterworks Marina the closest houseboat community to SLU.