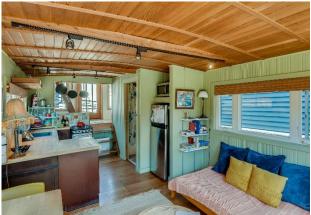

## Rutabaga Houseboat

Welcome aboard "Rutabaga", a classic two-story Seattle houseboat (city approved FOWR #764) on Lake Union. Completely redone in 2014. You'll love the efficient layout and the upstairs' bedroom's cute deck looking out over the water through the French doors. Lots of windows for lots of light. Spectacular views of downtown. Has full washer/dryer and dishwasher. Minutes from South Lake Union, Fremont, Queen Anne. \$1050/mo slip fee includes utilities, 1 yr lease, pets & 30+ days rentals allowed (AirBnB/VRBO is prohibited on Lake Union).

- Floating On-Water Residence #764
- Built in 1983, rebuilt in 2014
- ♣ Approx. 477 sq.ft.
- ♣ Fiberglass over wood hull
- 1 bedroom, 1 bath
- ♣ Queen-size bed
- ♣ Deck off bedroom on second floor
- ♣ Hardwood floors
- ♣ Spacious, open space concept
- ♣ Propane stove, oven, & heater
- Washer, dryer, & dishwasher
- ♣ Wi-Fi available
- ♣ RPZ parking available zone 25
- <sup>♣</sup> 1-year moorage lease (\$1050/mo) includes
  Water/Garbage/Electricity/Liveaboard
- Marina allows pets and rentals (AirBnB/VRBO is prohibited on Lake Union).
- ♣ Moored at Waterworks Marina the closest houseboat community to SLU.